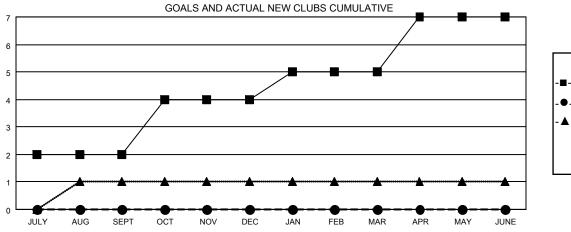

## GMT MONTHLY MEMBERSHIP PROGRESS REPORT

Results as of: 7/31/2019

GMT CA 1

Multiple District 6

**LOCATION: COLORADO** 

|               | Club          | os          |               | Members  RESULTS FOR 2019-2020 |                           |                         |                                              |  |
|---------------|---------------|-------------|---------------|--------------------------------|---------------------------|-------------------------|----------------------------------------------|--|
|               | RESULTS FOR   | R 2019-2020 |               |                                |                           |                         |                                              |  |
| QUARTER       | NEW CLUB GOAL | NEW CLUBS   | DROPPED CLUBS | QUARTER                        | MEMBER GROWTH NET<br>GOAL | MEMBER GROWTH<br>ACTUAL | DROPPED MEMBERS ACTUAL (including transfers) |  |
| JULY/AUG/SEPT | 2             | 0           | 1             | JULY/AUG/SEPT                  | 45                        | 33                      | 29                                           |  |
| OCT/NOV/DEC   | 2             | 0           | 0             | OCT/NOV/DEC                    | 50                        | 0                       | 0                                            |  |
| JAN/FEB/MAR   | 1             | 0           | 0             | JAN/FEB/MAR                    | 50                        | 0                       | 0                                            |  |
| APR/MAY/JUNE  | 2             | 0           | 0             | APR/MAY/JUNE                   | 40                        | 0                       | 0                                            |  |