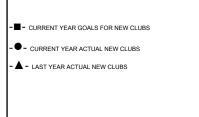

## GMT MONTHLY MEMBERSHIP PROGRESS REPORT

Results as of: 7/31/2019

GMT CA 1

Multiple District 6

**LOCATION: COLORADO** 

|               | Club          | os          |               | Members  RESULTS FOR 2019-2020 |                           |                         |                                              |  |
|---------------|---------------|-------------|---------------|--------------------------------|---------------------------|-------------------------|----------------------------------------------|--|
|               | RESULTS FOR   | R 2019-2020 |               |                                |                           |                         |                                              |  |
| QUARTER       | NEW CLUB GOAL | NEW CLUBS   | DROPPED CLUBS | QUARTER                        | MEMBER GROWTH NET<br>GOAL | MEMBER GROWTH<br>ACTUAL | DROPPED MEMBERS ACTUAL (including transfers) |  |
| JULY/AUG/SEPT | 2             | 0           | 1             | JULY/AUG/SEPT                  | 45                        | 33                      | 29                                           |  |
| OCT/NOV/DEC   | 2             | 0           | 0             | OCT/NOV/DEC                    | 50                        | 0                       | 0                                            |  |
| JAN/FEB/MAR   | 1             | 0           | 0             | JAN/FEB/MAR                    | 50                        | 0                       | 0                                            |  |
| APR/MAY/JUNE  | 2             | 0           | 0             | APR/MAY/JUNE                   | 40                        | 0                       | 0                                            |  |